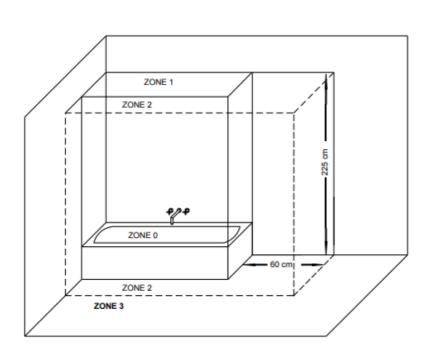

You can control up more radiators, for a maximum power of 2000 watt, with just one receiver
Il est possibile de gêrer over un seul récepteur radio frequence plusieurs radiateurs pour une puissance maximale de 2000 Watt.
Mit einem einzelnen Frunkemplänger können mehrtere Heizikörper bies zu einer Maximallieistung von 2,000 Watt reguliert werden.
Es possible gereiner, con un invitor receptor de radioferceuteric, or standardors kanda de 2000 Varios



The Radiator Centre reserves the right to alter design, specifications and prices without prior notice.

All prices shown exclude VAT. All sales are subject to our standard Terms and Conditions which can be found on www.theradiatocentre.com All heat outputs are shown at an operating temperatures of 75/65/20 ( $\Delta$ t50°). To recalcula