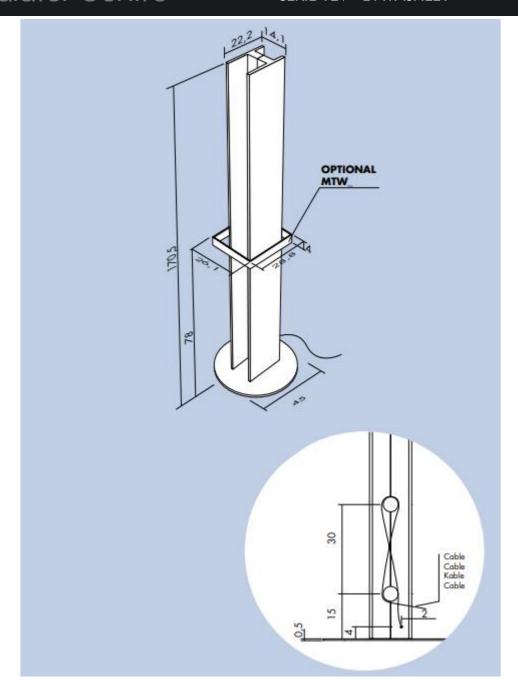

You can control up more radiators, for a maximum power of 2000 watt, with just one receiver
Il est possibile de gêrer over un seul récepteur radio frequence plusieurs radiateurs pour une puissance maximale de 2000 Watt.
Mit einem einzelnen Frunkemplänger können mehrtere Heizikörper bies zu einer Maximallieistung von 2,000 Watt reguliert werden.
Es possible gereiner, con un invitor receptor de radioferceuteric, or standardors kanda de 2000 Varios



The Radiator Centre reserves the right to alter design, specifications and prices without prior notice.

All prices shown exclude VAT. All sales are subject to our standard Terms and Conditions which can be found on www.theradiatocentre.com All heat outputs are shown at an operating temperatures of 75/65/20 ( $\Delta$ t50°). To recalculate to show at 90/70/20 ( $\Delta$ t60°) multiply by 1.264.

All radiators will be supplied with the necessary fixture and fittings - brackets, air vents, etc.

Valves are not included in the prices quoted above