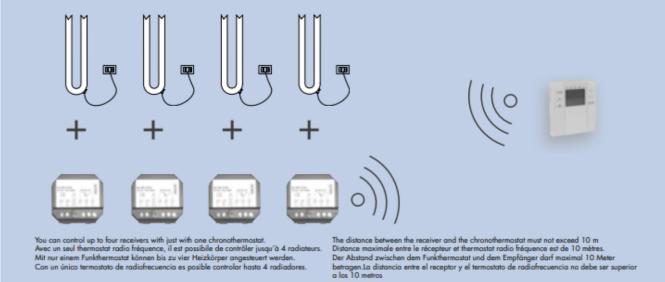

You can control up more radiators, for a maximum power of 2000 watt, with just one receiver
Il est possibile de gêrer over un seul récepteur radio frequence plusieurs radiateurs pour une puissance maximale de 2000 Watt.
Mit einem einzelnen Frunkemplänger können mehrtere Heizikörper bies zu einer Maximallieistung von 2,000 Watt reguliert werden.
Es possible gereiner, con un invitor receptor de radioferceuteric, or standardors kanda de 2000 Varios