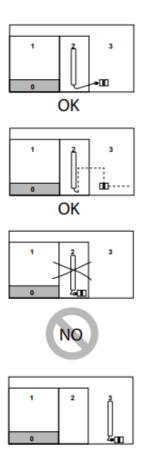

You can control up more radiators, for a maximum power of 2000 watt, with just one receiver
Il est possibile de gêrer over un seul récepteur radio frequence plusieurs radiateurs pour une puissance maximale de 2000 Watt.
Mit einem einzelnen Frunkemplänger können mehrtere Heizikörper bies zu einer Maximallieistung von 2,000 Watt reguliert werden.
Es possible gereiner, con un invitor receptor de radioferceuteric, or standardors kanda de 2000 Varios



The Radiator Centre reserves the right to alter design, specifications and prices without prior notice.

All prices shown exclude VAT. All sales are subject to our standard Terms and Conditions which can be found on www.theradiatocentre.com All heat outputs are shown at an operating temperatures of 75/65/20 ( $\Delta$ t50°). To recalculate