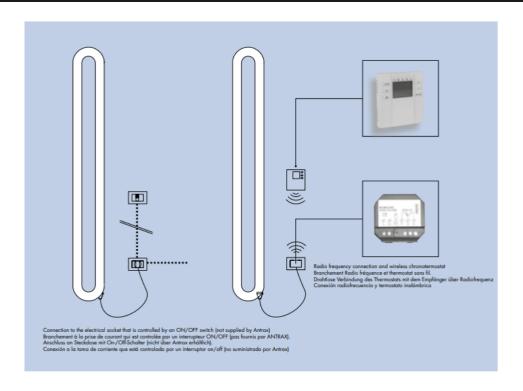

You can control up more radiators, for a maximum power of 2000 watt, with just one receiver
Il est possibile de gêrer over un seul récepteur radio frequence plusieurs radiateurs pour une puissance maximale de 2000 Watt.
Mit einem einzelnen Frunkemplänger können mehrtere Heizikörper bies zu einer Maximallieistung von 2,000 Watt reguliert werden.
Es possible gereiner, con un invitor receptor de radioferceuteric, or standardors kanda de 2000 Varios