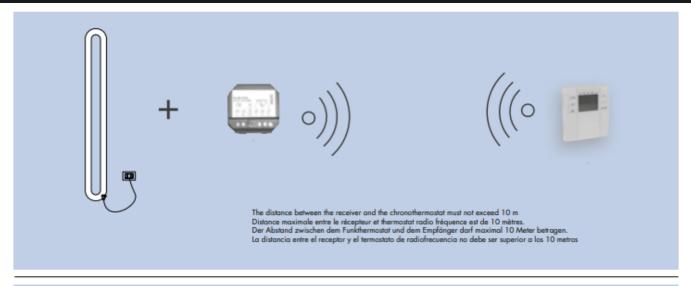

You can control up more radiators, for a maximum power of 2000 watt, with just one receiver
Il est possibile de gêrer over un seul récepteur radio frequence plusieurs radiateurs pour une puissance maximale de 2000 Watt.
Mit einem einzelnen Frunkemplänger können mehrtere Heizikörper bies zu einer Maximallieistung von 2,000 Watt reguliert werden.
Es possible gereiner, con un invitor receptor de radioferceuteric, or standardors kanda de 2000 Varios