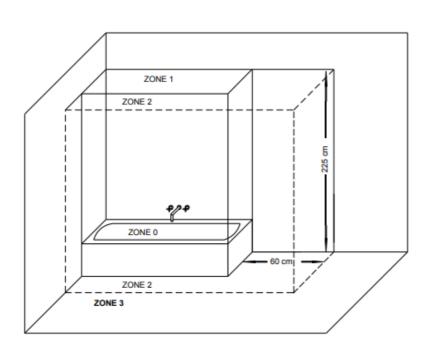

You can control up to four receivers with just with one chronothermostat.

Avec un seul thermostat radio fréquence, il est possibile de contrôler jusqu'à 4 radiateurs.

Mit nur einem Funkthermostat können bis zu vier Heizkörper angesteuert werden.

Con un único termostato de radiofrecuencia es posible controlar hasta 4 radiadores.

The distance between the receiver and the chronothermostat must not exceed 10 m. Distance maximale entre le récepteur et thermostat radio fréquence est de 10 mètres. Der Abstand zwischen dem Funkthermostat und dem Empfänger darf maximal 10 Meter betragen. La distancia entre el receptor y el termostato de radiofrecuencia no debe ser superior a los 10 metros





| H cm  | L cm | art*          | watt |
|-------|------|---------------|------|
| 150.0 | 25.0