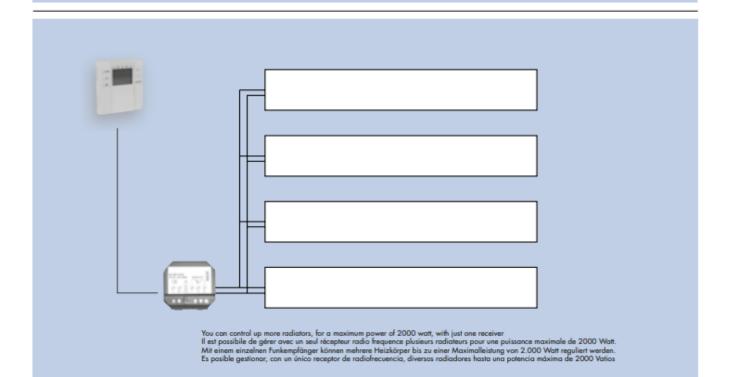

You can control up to four receivers with just with one chronothermostat.

Avec un seul thermostat radio fréquence, il est possibile de contrôler jusqu'à 4 radiateurs.

Mit nur einem Funkthermostat können bis zu vier Heizkörper angesteuert werden.

Con un único termostato de radiofrecuencia es posible controlar hasta 4 radiadores.

The distance between the receiver and the chronothermostat must not exceed 10 m. Distance maximale entre le récepteur et thermostat radio fréquence est de 10 mètres. Der Abstand zwischen dem Funkthermostat und dem Empfänger darf maximal 10 Meter betragen. La distancia entre el receptor y el termostato de radiofrecuencia no debe ser superior a los 10 metros