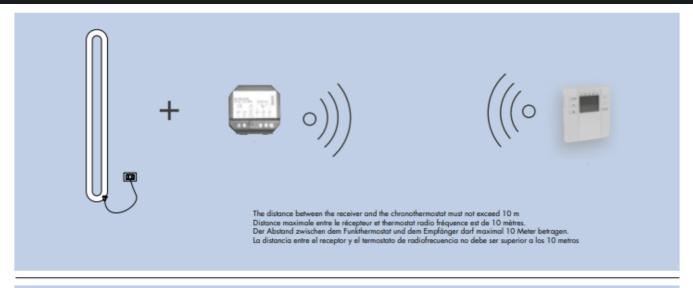

Con un único termostato de radiofrecuencia es posible controlar hasta 4 radiadores.

The distance between the receiver and the chronothermostat must not exceed 10 m. Distance maximale entre le récepteur et thermostat radio fréquence est de 10 mètres. Der Abstand zwischen dem Funkthermostat und dem Empfänger darf maximal 10 Meter betragen. La distancia entre el receptor y el termostato de radiofrecuencia no debe ser superior a los 10 metros