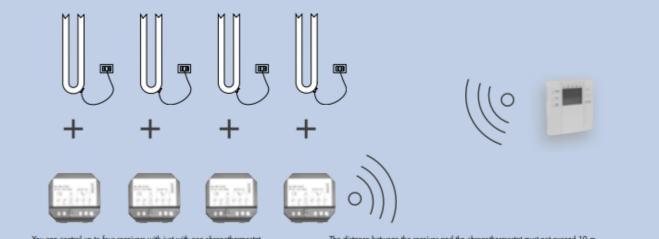

You can control up to four receivers with just with one chronothermostat.

Avec un seul thermostat radio fréquence, il est possibile de contrôler jusqu'à 4 radiateurs.

Mit nur einem Funkthermostat können bis zu vier Heizkörper angesteuert werden.

Con un único termostato de radiofrecuencia es posible controlar hasta 4 radiadores.

The distance between the receiver and the chronothermostat must not exceed 10 m. Distance maximale entre le récepteur et thermostat radio fréquence est de 10 mètres. Der Abstand zwischen dem Funkthermostat und dem Empfänger darf maximal 10 Meter betragen. La distancia entre el receptor y el termostato de radiofrecuencia no debe ser superior a los 10 metros