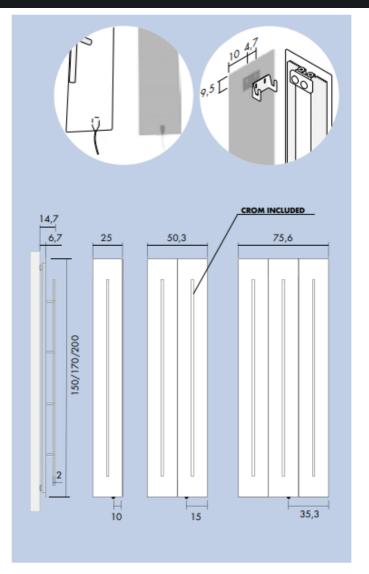

| H cm  | L cm | art*          | watt |
|-------|------|---------------|------|
| 150.0 | 25.0 | EC TSV150001_ | 250  |
| 150.0 | 50.3 | EC TSV150002_ | 500  |
| 150.0 | 75.6 | EC TSV150003_ | 700  |
| 170.0 | 25.0 | EC TSV170001_ | 300  |
| 170.0 | 50.3 | EC TSV170002_ | 600  |
| 170.0 | 75.6 | EC TSV170003_ | 700  |
| 200.0 | 25.0 | EC TSV200001_ | 400  |
| 200.0 | 50.3 | EC TSV200002_ | 700  |
| 200.0 | 75.6 | EC TSV200003  | 900  |

| watt |  |
|------|--|
| 200  |  |
| 500  |  |
| 700  |  |
| 250  |  |
| 600  |  |
| 700  |  |
| 300  |  |
| 700  |  |
| 900  |  |

**CRSM**Brushed chrome / Chrome brossé /
Gebürstet Chrome / Cromo cepillado