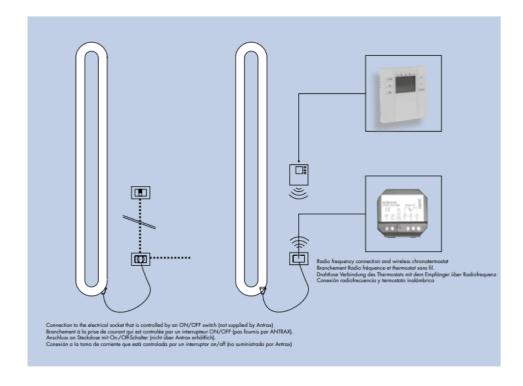

You can control up to four receivers with just with one chronothermostat.

Avec un seul thermostat radio fréquence, il est possibile de contrôler jusqu'à 4 radiateurs.

Mit nur einem Funkthermostat können bis zu vier Heizkörper angesteuert werden.

Con un único termostato de radiofrecuencia es posible controlar hasta 4 radiadores.

The distance between the receiver and the chronothermostat must not exceed 10 m. Distance maximale entre le récepteur et thermostat radio fréquence est de 10 mètres. Der Abstand zwischen dem Funkthermostat und dem Empfänger darf maximal 10 Meter betragen. La distancia entre el receptor y el termostato de radiofrecuencia no debe ser superior a los 10 metros