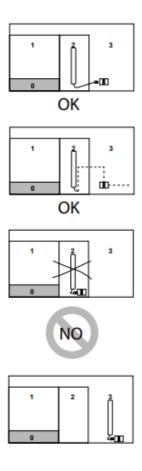

You can control up to four receivers with just with one chronothermostat.

Avec un seul thermostat radio fréquence, il est possibile de contrôler jusqu'à 4 radiateurs.

Mit nur einem Funkthermostat können bis zu vier Heizkörper angesteuert werden.

Con un único termostato de radiofrecuencia es posible controlar hasta 4 radiadores.

The distance between the receiver and the chronothermostat must not exceed 10 m. Distance maximale entre le récepteur et thermostat radio fréquence est de 10 mètres. Der Abstand zwischen dem Funkthermostat und dem Empfänger darf maximal 10 Meter betragen. La distancia entre el receptor y el termostato de radiofrecuencia no debe ser superior a los 10 metros





| H cm  | L cm | art*          | watt |
|-------|------|---------------|------|
| 150.0 | 25.0 |