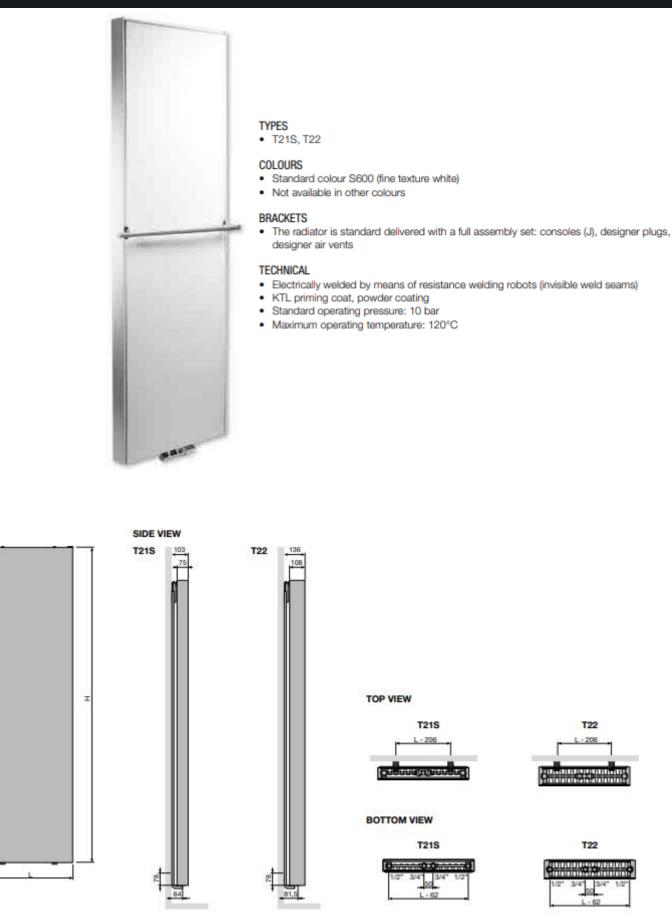

## FLAT-V-LINE (T21S, T22)

T21S

T22

PRODUCT GROUP: PANEL

| Herm  (Hmm  (Hmm <th< th=""><th colspan="7"></th><th colspan="9">TECHNICAL DATA</th><th colspan="2">STANDARD COLOUR</th></th<>                                                                                                                                                                                                                                                                                                                                                                                                                                                                                                                                                                                                                                                 |                                        |      |            |      |      |       |       | TECHNICAL DATA |      |        |        |          |       |         |            |       | STANDARD COLOUR                 |  |
|--------------------------------------------------------------------------------------------------------------------------------------------------------------------------------------------------------------------------------------------------------------------------------------------------------------------------------------------------------------------------------------------------------------------------------------------------------------------------------------------------------------------------------------------------------------------------------------------------------------------------------------------------------------------------------------------------------------------------------------------------------------------------------------------------------------------------------------------------------------------------------------------------------------------------------------------------------------------------------------------------------------------------------------------------------------------------------------------------------------------------------------------------------------------------------------------------------------------------------------------------------------------------------------------------------------------------------------|----------------------------------------|------|------------|------|------|-------|-------|----------------|------|--------|--------|----------|-------|---------|------------|-------|---------------------------------|--|
| 11230  0400  1600  8008  0600  0000  - 400  1600  1047  531  1.33  5.35  6.36   9842  1129    2200  2200                                                                                                                                                                                                                                                                                                                                                                                                                                                                                                                                                                                                                                                                                                                                                                                                                                                                                                                                                                                                                                                                                                                                                                                                                             | REFERENCE CODE CUSTOM MADE FLAT-V-LINE |      |            |      |      |       | tubes |                |      | (Watt) | (Watt) | n-exp.   |       | content | resistance | \$600 | short ref. nr.<br>S600<br>stock |  |
| 1000  2000  2000  2000  2000  2000  2000  2000  2000  2000  2000  2000  2000  2000  2000  2000  2000  2000  2000  2000  2000  2000  2000  1283  609  1,66  4,84  8,70  -  992  -    11298  0500  1600  1800  600  1000  1283  609  1,46  4,84  8,70  -  992  -    11298  0600  1600  1800  4000  703  1,35  44,19  7,68  -  927  -    11298  0600  1600  1600  1600  1600  1600  160  1600  160  1600  160  160  160  160  160  160  160  160  160  160  160  160  160  160  160  160  160  160  160  160  160  160  160  160                                                                                                                                                                                                                                                                                                                                                                                                                                                                                                                                                                                                                                                                                                                                                                                                        | REF. NR. FLAT-V-LINE T21S : 11298      |      |            |      |      |       |       |                |      |        |        |          |       |         |            |       |                                 |  |
| 2000<br>2200  2000<br>2000  1000<br>1000  1000<br>2000  <                                                                                                                                                                                                                                          | <b>298</b> 0                           | 0400 |            | 8008 | 0600 | -0000 | -     | 400            | 1600 | 1047   | 531    | 1,33     | 35,35 | 6,38    | -          | 842   | 11298-07                        |  |
| 2200  -  400  2200  1283  600  1,46  46,84  8,70  -  992    11298  0500  1600  8008  0600  -  500  1600  1,35  44,18  7,98  -  992  1    11298  0600  1600  8008  0600  -  500  2000  1484  1,48  54,18  9,91  -  1008  1128    11298  0600  1600  8008  0600  -  600  1200  1680  43,3  54,03  9,58  -  10076  1129    11298  0700  1600  8008  0600  -  600  2000  1788  868  1,35  54,02  1,18  1129  -  1109  1129  -  1176  1129  -  1176  1129  -  1177  -  1178  -  1178  -  1178  -  1178  -  1178  -  117                                                                                                                                                                                                                                                                                                                                                                                                                                                                                                                                                                                                                                                                                                                                                                                                                   |                                        |      |            |      |      |       | -     | 400            | 1800 | 1120   | 562    | 1,35     | 39,34 | 7,15    | -          | 881   | 11298-01                        |  |
| 1298  0500  1600  1000  -000  -000  -000  -000  -000  -000  -000  -000  -000  -000  -000  -000  -000  -000  -000  -000  -000  -000  -000  1309  664  1,33  44,19  7,88  -  927  -1128    1298  0600  1600  1800  -000  1600  1600  1600  53,03  9,58  -  1006  1129    1298  0700  1600  8008  0600  -0000  -  600  1600  1637  796  1,33  53,03  9,58  -  1007  1129  -  10076  1129  -  10076  1129  -  1109  1129  -  1159  1129  -  1159  1129  -  1159  1129  -  1159  1129  -  1159  1129  -  1159  1129  -  1158  1128  -  115                                                                                                                                                                                                                                                                                                                                                                                                                                                                                                                                                                                                                                                                                                                                                                                                |                                        |      | 2000       |      |      |       | -     | 400            | 2000 | 1198   | 598    | 1,36     | 43,34 | 7,93    | -          | 911   | 11298-02                        |  |
| 1800<br>2000<br>2000<br>2000  1600<br>2000  1600  1600<br>2000  1600  1600<br>2000  1600  1600  1600  1600  1600  1600  1600  1600  1600  1600  1600 <th< td=""><td></td><td></td><td>2200</td><td></td><td></td><td></td><td>-</td><td>400</td><td>2200</td><td>1283</td><td>609</td><td>1,46</td><td>46,84</td><td>8,70</td><td>-</td><td>992</td><td>-</td></th<>                                                                                         |                                        |      | 2200       |      |      |       | -     | 400            | 2200 | 1283   | 609    | 1,46     | 46,84 | 8,70    | -          | 992   | -                               |  |
| 1800<br>2000<br>2000  1800<br>2000  2800  1800 200  1800  1800  1800                                                                                                                                                                                                                                                           |                                        |      |            |      |      |       |       |                |      |        |        |          |       |         |            |       |                                 |  |
| 2000  2000  1498  748  1,36  54,18  9,91  -  1036  1129    1296  0600  1600  8008  0600  -  0600  1600  1000  1335  59,02  10,73  -  1076  1129    2200  -  600  1600  1571  796  1,33  59,02  10,73  -  1076  1129    2200  -  600  1600  1800  1800  1806  13,3  59,02  10,73  -  1159  1129    2200  -  600  2000  1798  898  1,38  65,02  11,89  -  1159  1129    2200  -  700  1600  1800  1900  1900  1900  1900  1900  1900  1900  1900  1900  1900  1900  1900  1900  1900  1900  1900  1900  1900  1900  1900  1900  1121 <t< td=""><td>298 0</td><td>0500</td><td></td><td>8008</td><td>0600</td><td>-0000</td><td>-</td><td></td><td></td><td></td><td></td><td></td><td></td><td></td><td>-</td><td></td><td>-</td></t<>                                                                                                                                                                                                                                                                                                                                                                                                                                                                                                                                                                                                 | 298 0                                  | 0500 |            | 8008 | 0600 | -0000 | -     |                |      |        |        |          |       |         | -          |       | -                               |  |
| 2200  -  500  2200  1804  761  1.46  58,55  10,88  -  1109    1288  0600  1600  1600  1600  1600  1791  98  1,33  53,03  9,58  -  1027  -    2200  2200  1600  1600  1798  838  1,38  65,02  11,89  -  1129    2200  1600  1600  1600  1825  913  1,46  70,26  1,36  -  1230  -    1286  0700  1600  1800  2000  -  0100  1833  229  1,33  61,87  11,17  -  1125  -  11378  -  1275  -  11378  -  1275  -  1276  -  1276  -  1276  -  1276  -  1276  -  1276  -  1276  -  1276  -  1276  -  1128  -  13376                                                                                                                                                                                                                                                                                                                                                                                                                                                                                                                                                                                                                                                                                                                                                                                                                           |                                        |      |            |      |      |       |       |                |      |        |        |          |       |         | -          |       | 11298-03                        |  |
| 1298  0600  1600  8008  0600  -  600  1600  1571  796  1.33  53.03  9.58  -  1027    2000  2200  -  600  1800  1800  1800  1800  1800  1800  1800  1800  1800  1800  1800  1800  1800  1800  1800  1800  1800  1800  1800  1800  1800  1800  1800  1800  1800  1800  1800  1800  1800  1800  1800  1800  1800  1800  1800  1800  1800  1800  1902  1912  1.36  61.87  11.17  -  1128    1298  0800  1600  1800  2000  -  700  1800  1800  1800  1800  1800  1800  1800  1800  1405  1.38  70.70  1.277  -  1286    1299  0400  1600  2000  2000  200                                                                                                                                                                                                                                                                                                                                                                                                                                                                                                                                                                                                                                                                                                                                                                                 |                                        |      |            |      |      |       |       |                |      |        |        |          |       |         | -          |       |                                 |  |
| 1800<br>2000<br>2000  1800<br>2000                                                                                                                                                                                                                                     |                                        |      | 2200       |      |      |       | -     | 500            | 2200 | 1004   | 701    | 1,40     | 56,55 | 10,00   | -          | 1109  | -                               |  |
| 1800<br>2000  1800<br>2000 <t< td=""><td><b>298</b> 0</td><td>0600</td><td>1600</td><td>8008</td><td>0600</td><td>-0000</td><td>-</td><td>600</td><td>1600</td><td>1571</td><td>796</td><td>1.33</td><td>53.03</td><td>9.58</td><td>-</td><td>1027</td><td>-</td></t<> | <b>298</b> 0                           | 0600 | 1600       | 8008 | 0600 | -0000 | -     | 600            | 1600 | 1571   | 796    | 1.33     | 53.03 | 9.58    | -          | 1027  | -                               |  |
| 2000<br>2200  8008  0600  -0000  -0000  1798  898  1.36  65.02  11.89  -  1159  11230    1298  0700  1600  8008  0600  -0000  -  700  1800  1980  984  1.36  68.85  12.52  -  1195  -  1228  0700  1800  1960  984  1.36  68.85  12.52  -  1195  -  700  1000  2007  1047  1.36  68.85  12.52  -  1195  -  700  1200  -  700  2000  2246  1065  1.46  81.97  15.23  -  11376  -  1275  -  1286  0  0000  2000  -  8000  1800  2200  1287  138.8  68.85  12.62  -  1348  -  1348  -  1348  0  1348  0  1346  0.86  1.40  9.86  6.38  -  93                                                                                                                                                                                                                                                                                                                                                                                                                                                                                                                                                                                                                                                                                                                                                                                            |                                        |      | 1800       |      |      |       | -     | 600            | 1800 | 1680   |        |          |       |         | -          | 1076  | 11298-05                        |  |
| 1298  0700  1600  8008  0600  -0000  -700  1600  1833  929  1,33  61,87  11,17  -  1122  -    2000  2000  2000  -700  1800  1960  984  1,35  61,87  11,17  -  1122  -  1195  -  -  700  1800  1960  984  1,35  61,87  11,17  -  1122  -  1195  -  700  2000  2200  2246  1065  1,46  81,97  15,23  -  1195  -  1275  -  700  2000  2200  2246  1062  1,33  70,70  12,77  -  1288  -  1348  -  1348  -  1348  -  1348  -  1360  6,38  17,41  -  1524  -  2000  -  400  1600  1281  6,46  1,44  43,79  7,15  -  1033  11129                                                                                                                                                                                                                                                                                                                                                                                                                                                                                                                                                                                                                                                                                                                                                                                                            |                                        |      |            |      |      |       | -     | 600            | 2000 | 1798   | 898    |          | 65,02 | 11,89   | -          | 1159  | 11298-06                        |  |
| 1800<br>2000<br>2200  1800<br>2200  1800<br>2200  1800<br>2200  1960  984  1,35  68,85  12,52  .  1195    1298  0800  1600<br>1800<br>2200  8008  0600  -0000<br>-0000  -  800  1000  2246  1065  1,46  81,97  15,23  -  1378    1298  0800  1600<br>2000  2000  -  800  1600  2094  1062  1,33  70,70  12,77  -  1268    2000  2000  -  800  1800  2240  1124  1,35  78,69  14,30  -  1348    -  800  2000  2397  1197  1,36  86,69  15,86  -  1462  -    1299  0400  1600  2240  1281  626  1,40  43,79  7,15  -  1033  1128    1299  0500  1600  2000  -  500  1600  1601  783  1,40  49,                                                                                                                                                                                                                                                                                                                                                                                                                                                                                                                                                                                                                                                                                                                                         |                                        |      | 2200       |      |      |       | -     | 600            | 2200 | 1925   | 913    | 1,46     | 70,26 | 13,06   | -          | 1230  | -                               |  |
| 1800<br>2000<br>2200  1800<br>2200  1800<br>2200  1800<br>2200  1960  984  1,35  68,85  12,52  .  1195    1298  0800  1600<br>1800<br>2200  8008  0600  -0000<br>-0000  -  800  1000  2246  1065  1,46  81,97  15,23  -  1378    1298  0800  1600<br>2000  2000  -  800  1600  2094  1062  1,33  70,70  12,77  -  1268    2000  2000  -  800  1800  2240  1124  1,35  78,69  14,30  -  1348    -  800  2000  2397  1197  1,36  86,69  15,86  -  1462  -    1299  0400  1600  2240  1281  626  1,40  43,79  7,15  -  1033  1128    1299  0500  1600  2000  -  500  1600  1601  783  1,40  49,                                                                                                                                                                                                                                                                                                                                                                                                                                                                                                                                                                                                                                                                                                                                         |                                        |      |            |      |      |       |       |                |      |        |        |          |       |         |            |       |                                 |  |
| 2000<br>2200  2000<br>2200  2000<br>2200  2000<br>2200  2007<br>2200  1047<br>2246  1,36<br>1065  75,85<br>1,46  13,87<br>81,97  -  1275    1298  0800  1600<br>2000  8008  0600  -0000  -  800  1600  2094  1062  1,33  70,70  12,77  -  1268    2200  2200  -  800  1800  2240  1124  1,35  78,69  14,30  -  1348    -  800  2000  2397  1197  1,36  86,69  15,86  -  1462  -    2200  -  800  2200  2566  1218  1,46  93,68  1,41  -  1524    1299  0400  1600  1600  1600  1600  1600  1600  1601  783  1,44  43,79  7,15  -  1033  11129    2200  -  -  400  2000  1509  708  1,48  47,72 <td< td=""><td><b>298</b> 0</td><td>0700</td><td>1600</td><td>8008</td><td>0600</td><td>-0000</td><td>-</td><td>700</td><td>1600</td><td>1833</td><td>929</td><td>1,33</td><td>61,87</td><td>11,17</td><td>-</td><td>1122</td><td>-</td></td<>                                                                                                                                                                                                                                                                                                                                                                                                                                                                                        | <b>298</b> 0                           | 0700 | 1600       | 8008 | 0600 | -0000 | -     | 700            | 1600 | 1833   | 929    | 1,33     | 61,87 | 11,17   | -          | 1122  | -                               |  |
| 2200  -  700  2200  2246  1065  1.46  81,97  15,23  -  1378    1298  0800  1600  8008  0600  -  0000  -  1000  -  1288  0800  1600  2094  1062  1,33  70,70  12,77  -  1288  -  1378  -  1378  -  1378  -  1378  -  1378  -  1378  -  1378  -  1378  -  1378  -  1378  -  1378  -  1386  -  1462  -  30.00  1280  2200  2566  1218  1,46  93,68  17,41  -  1524  -  -  400  1200  1600  1281  626  1,44  43,79  7,15  -  1033  1129  -  400  1300  1509  708  1,48  47,72  7,93  -  1111  1120  1120  1221  -                                                                                                                                                                                                                                                                                                                                                                                                                                                                                                                                                                                                                                                                                                                                                                                                                        |                                        |      | 1800       |      |      |       | -     | 700            | 1800 | 1960   | 984    | 1,35     | 68,85 | 12,52   | -          | 1195  | -                               |  |
| 1298  0800  1600<br>1800<br>2000  8008  0600  -0000  -  800  1600  2094  1062  1,33  70,70  12,77  -  1268    2000  2000  2000  2000  2000  1124  1,36  78,69  14,30  -  1348    -  800  2000  2390  1197  1,36  88,69  15,86  -  1462  -    -  800  2000  2390  1197  1,36  88,69  15,86  -  1462  -    -  800  2000  2566  1218  1,46  93,88  1,41  -  1524    1299  0400  1600  1600  1000  1394  668  1,44  43,79  7,15  1033  1112    1299  0500  1600  1601  783  1,40  49,83  7,98  -  1021  -    1299  0500  1600  1600  1743 <t8< td=""><td></td><td></td><td>2000</td><td></td><td></td><td></td><td>-</td><td>700</td><td>2000</td><td>2097</td><td>1047</td><td>1,36</td><td>75,85</td><td>13,87</td><td>-</td><td>1275</td><td>-</td></t8<>                                                                                                                                                                                                                                                                                                                                                                                                                                                                                                                                                                             |                                        |      | 2000       |      |      |       | -     | 700            | 2000 | 2097   | 1047   | 1,36     | 75,85 | 13,87   | -          | 1275  | -                               |  |
| 1800  2000  2000  2000  2000  2000  2900  2900  2900  2900  2900  2900  2900  2900  2900  2900  2900  2900  2900  2900  2900  2900  2900  197  1,36  86,69  15,86  -  1462  -    1299  0400  1600  8008  0600  -0000  -  400  1281  668  1,40  39,86  -  1333  1111  1129    2000  2000  -  400  1600  1281  668  1,40  39,86  -  1033  1129    2200  -  400  2000  1509  708  1,48  47,72  7,83  -  1111  1129    1299  0500  1600  8008  0600  -0000  -  500  1800  1743  836  1,44  54,74  8,94  -  1120  1120  1120  122  -  50                                                                                                                                                                                                                                                                                                                                                                                                                                                                                                                                                                                                                                                                                                                                                                                                  |                                        |      | 2200       |      |      |       | -     | 700            | 2200 | 2246   | 1065   | 1,46     | 81,97 | 15,23   | -          | 1378  | -                               |  |
| 1800  1800  1800  1800  1800  1800  2240  1124  1,35  78,69  14,30  -  1348    -  800  2000  2397  1197  1,36  86,69  15,86  -  1462  -    1299  0400  1600  8008  0600  -0000  -  400  1600  1281  668  1,40  39,86  -  1933  1111  1129    1299  0400  1600  8008  0600  -0000  -  400  1600  1281  668  1,40  39,86  -  1033  1128    2000  2000  -  400  1600  1601  783  1,48  47,72  7,83  -  1111  1129    1299  0500  1600  8008  0600  -0000  -  500  1800  1743  386  1,44  54,74  8,94  -  1120  1129  -  500  1800 <td></td>                                                                                                                                                                                                                                                                                                                                                                                                                                                                                                                                                                                                                             |                                        |      |            |      |      |       |       |                |      |        |        |          |       |         |            |       |                                 |  |
| 2000<br>2200  2000<br>2200  -  800  2000  2397  1197  1,36  86,69  15,86  -  1462  -    F. R. FLAT-V-LINE T22 : 11299  -  -  800  2200  2566  1218  1,46  93,68  17,41  -  1524  -    1299  0400  1600<br>2000  8008  0600  -0000  -  400  1600  1281  626  1,40  39,96  6,38  -  939  -    1299  0400  1600  8008  0600  -0000  -  400  1200  1626  816  1,35  52,08  8,70  -  1195  -    1299  0500  1600  8008  0600  -0000  -  500  1600  1601  783  1,40  49,83  7,98  -  1021  -    1299  0600  1600  8008  0600  -0000  -  600  1921  940  1,40  59,                                                                                                                                                                                                                                                                                                                                                                                                                                                                                                                                                                                                                                                                                                                                                                          | 298 0                                  | 0800 |            | 8008 | 0600 | -0000 | -     |                |      |        |        |          |       |         | -          |       | -                               |  |
| 2200  -  800  2200  2566  1218  1,46  93,68  17,41  -  1524    E: NR. FLAT-V-LINE T22 : 11299  -  600  1600  8008  0600  -  400  1600  1281  626  1,40  39,86  6,38  -  939    1299  0400  1600  2000  -  400  1800  1394  668  1,44  43,79  7,15  -  1033  1129    2000  2000  -  400  2000  1509  708  1,48  47,72  7,93  -  1111  1129    1299  0500  1600  1601  783  1,40  49,83  7,98  -  1021  -    1209  0500  1600  1601  783  1,40  49,83  7,98  -  1021  -    1299  0600  1600  1800  1743  836  1,44  59,65  9,91  -  1231                                                                                                                                                                                                                                                                                                                                                                                                                                                                                                                                                                                                                                                                                                                                                                                               |                                        |      |            |      |      |       | -     |                |      |        |        |          |       |         | -          |       | -                               |  |
| E. NR. FLAT-V-LINE T22 : 11299  -  -  400  1600  1281  626  1,40  39,86  6,38  -  939  -    1299  0400  1600  8008  0600  -  0000  -  400  1800  1394  668  1,44  43,79  7,15  -  1033  1129    2000  2000  2000  -  400  1800  1509  708  1,48  47,72  7,93  -  1111  1129    1299  0500  1600  8008  0600  -0000  -  500  1600  1601  783  1,44  54,74  8,94  -  1120  1129    2000  2000  -  500  1800  1743  836  1,44  54,74  8,94  -  1120  1122    1209  0600  1600  1800  2092  1003  1,44  65,69  9,91  -  1231  1129    2000                                                                                                                                                                                                                                                                                                                                                                                                                                                                                                                                                                                                                                                                                                                                                                                               |                                        |      |            |      |      |       | -     |                |      |        |        |          |       |         | -          |       | -                               |  |
| 1299  0400  1600<br>1800<br>2000  8008<br>2000  0600<br>2000  0600  -0000<br>-  -  400  1600  1281  626  1,40  39,86  6,38  -  939  -    1299  0200  2200  -  -  400  2000  1509  708  1,48  47,72  7,93  -  1111  1129    1299  0500  1600<br>1800<br>2000  8008  0600  -0000  -  500  1600  1601  783  1,40  49,83  7,98  -  1021  -    1299  0500  1600  8008  0600  -0000  -  500  1800  1743  836  1,44  54,74  8,94  -  1120  1129  1120  1129  1129  1223  1129  1223  1129  1223  1129  1223  1223  135  65,10  10,88  -  1129  1231  1129  1231  1129  1231  1129  1231                                                                                                                                                                                                                                                                                                                                                                                                                                                                                                                                                                                                                                                                                                                                                     |                                        |      | 2200       |      |      |       | -     | 800            | 2200 | 2566   | 1218   | 1,46     | 93,68 | 17,41   | -          | 1524  | -                               |  |
| 1800<br>2000<br>2200  -  400  1800  1394  668  1,44  43,79  7,15  -  1033  1129    2200  -  400  2000  1509  708  1,48  47,72  7,93  -  1111  1129    2200  -  400  2200  1626  816  1,35  52,08  8,70  -  1195  -    1299  0500  1600<br>2000  8008  0600  -0000  -  500  1600  1601  783  1,40  49,83  7,98  -  1021  -  1120  1120  1123  1129  -  500  1800  1743  836  1,44  54,74  8,94  -  1120  11231  1129  11231  1129  -  500  2000  1886  886  1,44  54,74  8,94  -  11321  1129  -  1231  1129  -  1231  1129  -  1600  1800  20                                                                                                                                                                                                                                                                                                                                                                                                                                                                                                                                                                                                                                                                                                                                                                                        |                                        |      | NE T22 : 1 | 1299 |      |       |       |                |      |        |        |          |       |         |            |       |                                 |  |
| 2000<br>2200  -  400  2000  1509  708  1,48  47,72  7,93  -  1111  1129    1299  0500  1600<br>1800<br>2000  8008  0600  -0000  -  500  1600  1601  783  1,40  49,83  7,98  -  1021  -    1299  0500  1600  1600  -  500  1600  1601  783  1,40  49,83  7,98  -  1021  -  -  1120  1129  1129  1129  1129  1129  1129  1129  1129  1129  1129  1129  -  500  2000  1886  886  1,48  59,65  9,91  -  1129  1129  1129  -  1322  -  1322  -  1322  -  1326  1129  -  1326  1129  -  1326  1129  -  600  1200  1,48  65,69  10,73  -  1236  1129<                                                                                                                                                                                                                                                                                                                                                                                                                                                                                                                                                                                                                                                                                                                                                                                       | 299 0                                  | 0400 |            | 8008 | 0600 | -0000 | -     |                |      |        |        |          |       |         | -          |       | -                               |  |
| 2200  -  400  2200  1626  816  1,35  52,08  8,70  -  1195    1299  0500  1600  8008  0600  -0000  -  500  1600  1601  783  1,40  49,83  7,98  -  1021  -    1299  0500  1600  8008  0600  -0000  -  500  1800  1743  836  1,44  54,74  8,94  -  1120  1129    2000  2000  2000  1800  1743  836  1,44  54,74  8,94  -  1120  1129    1299  0600  1600  8008  0600  -0000  -  600  1921  940  1,40  59,80  9,58  -  1129  -    1299  0600  1600  1800  2092  1003  1,44  65,69  10,73  -  1236  1129    2000  2000  2200  2438 <td></td> <td></td> <td></td> <td></td> <td></td> <td></td> <td>-</td> <td></td> <td></td> <td></td> <td></td> <td><u> </u></td> <td></td> <td></td> <td>-</td> <td></td> <td>11299-01</td>                                                                                                                                                                                                                                                                                                                                                                                                                                                                                                                                                                                                            |                                        |      |            |      |      |       | -     |                |      |        |        | <u> </u> |       |         | -          |       | 11299-01                        |  |
| 1299  0500  1600  8008  0600  -0000  -  500  1600  1601  783  1,40  49,83  7,98  -  1021  -    1299  0500  1800  2000  -  500  1800  1743  836  1,44  54,74  8,94  -  1120  1129  1129    2000  2000  2000  -  500  2000  1886  886  1,48  59,65  9,91  -  1231  1129    -  500  2000  1886  886  1,48  59,65  9,91  -  1231  1129    -  500  2000  2032  1020  1,35  65,10  10,88  -  1322  -    1299  0600  1600  8008  0600  -0000  -  600  2002  2433  1,44  65,69  10,73  -  1236  1129    2000  2000  2000  -                                                                                                                                                                                                                                                                                                                                                                                                                                                                                                                                                                                                                                                                                                                                                                                                                  |                                        |      |            |      |      |       | -     |                |      |        |        |          |       |         | -          |       | 11299-02                        |  |
| 1800  2000  2000  2000  2000  1800  1743  836  1.44  54,74  8,94  -  1120  1129    2200  -  500  2000  1886  886  1,48  59,65  9,91  -  1231  1129    2200  -  500  2200  2032  1020  1,35  65,10  10,88  -  1322  -    1299  0600  1600  8008  0600  -0000  -  600  1600  1921  940  1,40  59,80  9,58  -  1129  -    1299  0600  1600  8008  0600  -0000  -  600  1200  2263  1063  1,48  71,58  11,89  -  1349  1129    2000  2200  2203  1600  2000  2263  1063  1,48  71,58  11,89  -  1349  1129    1299  0700  1600  8008<                                                                                                                                                                                                                                                                                                                                                                                                                                                                                                                                                                                                                                                                                                                                                                                                    |                                        |      | 2200       |      |      |       | -     | 400            | 2200 | 1626   | 816    | 1,35     | 52,08 | 8,70    | -          | 1195  | -                               |  |
| 1800  2000  2000  2000  2000  1800  1743  836  1.44  54,74  8,94  -  1120  1129    2200  -  500  2000  1886  886  1.48  59,65  9,91  -  1231  1129    2200  -  500  2200  2032  1020  1,35  65,10  10,88  -  1322  -    1299  0600  1600  8008  0600  -0000  -  600  1600  1921  940  1,40  59,80  9,58  -  1129  -    1299  0600  1600  1800  2092  1003  1,44  65,69  10,73  -  1236  1129    -  600  2000  2263  1063  1,48  71,58  11,89  -  1349  1129    -  600  2000  2243  1,635  1,48  71,58  11,89  -  1349  1129                                                                                                                                                                                                                                                                                                                                                                                                                                                                                                                                                                                                                                                                                                                                                                                                          | 200 (                                  | 0030 | 1600       | 0000 | 0000 |       |       | 600            | 1600 | 1601   | 702    | 1.40     | 40.92 | 7.09    |            | 1021  |                                 |  |
| 2000<br>2200  -  500  2000  1886  886  1,48  59,65  9,91  -  1231  1129    2200  -  500  2200  2032  1020  1,35  65,10  10,88  -  1322  -    1299  0600  1600<br>2000  8008  0600  -0000  -  600  1600  1921  940  1,40  59,80  9,58  -  1129  -    1299  0600  1600  8008  0600  -0000  -  600  1000  1,44  65,69  10,73  -  1236  1129  -  -  600  1003  1,44  65,69  10,73  -  1236  1129  -  600  2000  2263  1063  1,48  71,58  11,89  -  1349  1129  -  600  2000  2243  1,35  78,12  13,06  -  1439  -  1439  -  1439  -  1439                                                                                                                                                                                                                                                                                                                                                                                                                                                                                                                                                                                                                                                                                                                                                                                                | 200 0                                  | 0000 |            | 0000 | 0000 | -0000 | -     |                |      |        |        |          |       |         | -          |       | 11299-03                        |  |
| 2200  -  500  2200  2032  1020  1,35  65,10  10,87  -  1322  -    1299  0600  1600  8008  0600  -0000  -  600  1921  940  1,40  59,80  9,58  -  1129  -    1299  0600  1600  1800  2092  1003  1,44  65,69  10,73  -  1236  1129    2000  2000  -  600  2000  2263  1063  1,48  71,58  11,89  -  1349  1129    2000  2000  2200  2438  1223  1,35  78,12  13,06  -  1439  -    1299  0700  1600  8008  0600  -0000  -  700  1600  2241  1096  1,40  69,76  11,17  -  1239  -    1299  0700  1600  8008  0600  -0000  -  700                                                                                                                                                                                                                                                                                                                                                                                                                                                                                                                                                                                                                                                                                                                                                                                                          |                                        |      |            |      |      |       |       |                |      |        |        |          |       |         |            |       | 11299-03                        |  |
| 1299  0600  1600  8008  0600  -0000  -  600  1600  1921  940  1,40  59,80  9,58  -  1129  -    1299  0600  1800  2000  -  600  1800  2092  1003  1,44  65,69  10,73  -  1236  1129  -  600  1800  2092  1003  1,44  65,69  10,73  -  1236  1129  -  600  2000  2263  1063  1,48  71,58  11,89  -  1349  1129  -  600  2200  2438  1223  1,35  78,12  13,06  -  1439  -  1439  -  1439  -  1439  -  1439  -  1439  -  1439  -  1439  -  1439  -  1439  -  1439  -  1439  -  1439  -  1439  -  1439  -  -  1439                                                                                                                                                                                                                                                                                                                                                                                                                                                                                                                                                                                                                                                                                                                                                                                                                        |                                        |      |            |      |      |       | -     |                |      |        |        |          |       |         | -          |       | 11200-04                        |  |
| 1800  -  600  1800  2092  1003  1.44  65,69  10,73  -  1236  1129    2000  2200  -  600  2000  2263  1063  1,48  71,58  11,89  -  1349  1129    2200  -  600  2200  2438  1223  1,35  78,12  13,06  -  1439  -    1299  0700  1600  8008  0600  -0000  -  700  1600  2241  1096  1,40  69,76  11,17  -  1239  -    1299  0700  1600  8008  0600  -0000  -  700  1800  2440  1170  1,44  76,64  12,52  -  1354  1129    2000  2200  -  700  2000  2640  1240  1,48  83,51  13,87  -  1476  1129    2200  2200  2845  1427  1,35 <td></td> <td></td> <td>2200</td> <td></td> <td></td> <td></td> <td></td> <td>000</td> <td>2200</td> <td>2002</td> <td>1020</td> <td>1,00</td> <td>00,10</td> <td>10,00</td> <td></td> <td>IVEE</td> <td></td>                                                                                                                                                                                                                                                                                                                                                                                                                                                                                                                                                                                        |                                        |      | 2200       |      |      |       |       | 000            | 2200 | 2002   | 1020   | 1,00     | 00,10 | 10,00   |            | IVEE  |                                 |  |
| 1800<br>2000<br>2200  -  600  1800  2092  1003  1,44  65,69  10,73  -  1236  1129    2000<br>2200  -  600  2000  2263  1063  1,48  71,58  11,89  -  1349  1129    1299  0700  1600<br>1800<br>2000  8008  0600  -0000  -  700  1600  2241  1096  1,40  69,76  11,17  -  1239  -    1299  0700  1600<br>2000  8008  0600  -0000  -  700  1600  2241  1096  1,40  69,76  11,17  -  1239  -    1299  0700  1600  8008  0600  -0000  -  700  1200  2640  1240  1,48  83,51  13,87  -  1476  1129    2000  2200  2845  1427  1,35  91,14  15,23  -  1557  -    1299  0800  <                                                                                                                                                                                                                                                                                                                                                                                                                                                                                                                                                                                                                                                                                                                                                              | <b>299</b> 0                           | 0600 | 1600       | 8008 | 0600 | -0000 | -     | 600            | 1600 | 1921   | 940    | 1,40     | 59,80 | 9,58    | -          | 1129  | -                               |  |
| 2000<br>2200  2000<br>2200  -  600<br>600  2000<br>2200  2263  1063  1,48  71,58  11,89  -  1349  1129    1299  0700  1600  8008  0600  -0000  -  700  1600  2243  1,35  78,12  13,06  -  1439  -    1299  0700  1600  8008  0600  -0000  -  700  1600  2241  1096  1,40  69,76  11,17  -  1239  -    1299  0700  1600  8008  0600  -0000  -  700  1800  2440  1170  1,44  76,64  12,52  -  1354  1129    2000  2200  -  700  2000  2640  1240  1,48  83,51  13,87  -  1476  1129    2200  2200  2845  1427  1,35  91,14  15,23  -  1557  -    1299  0800 <td></td> <td></td> <td>1800</td> <td></td> <td></td> <td></td> <td>-</td> <td></td> <td></td> <td></td> <td></td> <td></td> <td></td> <td></td> <td>-</td> <td></td> <td>11299-05</td>                                                                                                                                                                                                                                                                                                                                                                                                                                                                                                                                                                                    |                                        |      | 1800       |      |      |       | -     |                |      |        |        |          |       |         | -          |       | 11299-05                        |  |
| 2200  -  600  2200  2438  123  1,35  78,12  13,06  -  1439  -    1299  0700  1600  8008  0600  -0000  -  700  1600  2241  1096  1,40  69,76  11,17  -  1239  -    1299  0700  1600  8008  0600  -0000  -  700  1600  2241  1096  1,40  69,76  11,17  -  1239  -    2000  2000  2000  -  700  1800  2440  1170  1,44  76,64  12,52  -  1354  1129    2000  2200  2  2845  1427  1,35  91,14  15,23  -  1557  -    1299  0800  1600  8008  0600  -0000  -  800  1600  2562  1253  1,40  79,73  12,77  -  1354  -    1800                                                                                                                                                                                                                                                                                                                                                                                                                                                                                                                                                                                                                                                                                                                                                                                                               |                                        |      | 2000       |      |      |       | -     | 600            | 2000 | 2263   | 1063   | 1,48     | 71,58 | 11,89   | -          | 1349  | 11299-06                        |  |
| 1800  -  700  1800  2440  1170  1,44  76,64  12,52  -  1354  1129    2000  2200  -  700  2000  2640  1240  1,48  83,51  13,87  -  1476  1129    -  700  2200  2845  1427  1,35  91,14  15,23  -  1557  -    -  700  2200  2845  1427  1,35  91,14  15,23  -  1557  -    -  -  -  -  -  -  -  -  -  -  -  1354  1129    0800  1600  8008  0600  -0000  -  800  1600  2562  1253  1,40  79,73  12,77  -  1354  -    1800  1800  2789  1337  1,44  87,58  14,30  -  1492  -                                                                                                                                                                                                                                                                                                                                                                                                                                                                                                                                                                                                                                                                                                                                                                                                                                                             |                                        |      |            | 1    |      | 1     | -     | 600            |      | 2438   | 1223   |          |       |         | -          |       | -                               |  |
| 1800  -  700  1800  2440  1170  1,44  76,64  12,52  -  1354  1129    2000  2000  -  700  2000  2640  1240  1,48  83,51  13,87  -  1476  1129    2200  -  700  2200  2845  1427  1,35  91,14  15,23  -  1557  -    1299  0800  1600  8008  0600  -0000  -  800  1600  2562  1253  1,40  79,73  12,77  -  1354  -    1299  0800  1600  8008  0600  -0000  -  800  1600  2562  1253  1,40  79,73  12,77  -  1354  -    1299  0800  1600  2789  1337  1,44  87,58  14,30  -  1492  -                                                                                                                                                                                                                                                                                                                                                                                                                                                                                                                                                                                                                                                                                                                                                                                                                                                     |                                        |      |            |      |      |       |       |                |      |        |        |          |       |         |            |       |                                 |  |
| 2000<br>2200  2000  -  700  2000  2640  1240  1,48  83,51  13,87  -  1476  1129    1299  0800  1600  8008  0600  -0000  -  800  1600  2562  1253  1,40  79,73  12,77  -  1354  -    1299  0800  1600  8008  0600  -0000  -  800  1600  2562  1253  1,40  79,73  12,77  -  1354  -    1800  1800  2789  1337  1,44  87,58  14,30  -  1492  -                                                                                                                                                                                                                                                                                                                                                                                                                                                                                                                                                                                                                                                                                                                                                                                                                                                                                                                                                                                          | 299 0                                  | 0700 | 1600       | 8008 | 0600 | -0000 | -     | 700            | 1600 | 2241   |        | 1,40     |       |         | -          |       | -                               |  |
| 2200  -  700  2200  2845  1427  1,35  91,14  15,23  -  1557  -    1299  0800  1600  8008  0600  -0000  -  800  1600  2562  1253  1,40  79,73  12,77  -  1354  -    1800  -  800  1800  2789  1337  1,44  87,58  14,30  -  1492  -                                                                                                                                                                                                                                                                                                                                                                                                                                                                                                                                                                                                                                                                                                                                                                                                                                                                                                                                                                                                                                                                                                    |                                        |      |            |      |      |       | -     |                |      |        |        |          |       |         | -          |       | 11299-07                        |  |
| 1299  0800  1600  8008  0600  -0000  -  800  1600  2562  1253  1,40  79,73  12,77  -  1354  -    1800  -  800  1800  2789  1337  1,44  87,58  14,30  -  1492  -                                                                                                                                                                                                                                                                                                                                                                                                                                                                                                                                                                                                                                                                                                                                                                                                                                                                                                                                                                                                                                                                                                                                                                      |                                        |      |            |      |      |       | -     |                |      |        |        |          |       |         | -          |       | 11299-08                        |  |
| 1800 - 800 1800 2789 1337 1,44 87,58 14,30 - <b>1492</b> -                                                                                                                                                                                                                                                                                                                                                                                                                                                                                                                                                                                                                                                                                                                                                                                                                                                                                                                                                                                                                                                                                                                                                                                                                                                                           |                                        |      | 2200       |      |      |       | -     | 700            | 2200 | 2845   | 1427   | 1,35     | 91,14 | 15,23   | -          | 1557  | -                               |  |
| 1800 - 800 1800 2789 1337 1,44 87,58 14,30 - <b>1492</b> -                                                                                                                                                                                                                                                                                                                                                                                                                                                                                                                                                                                                                                                                                                                                                                                                                                                                                                                                                                                                                                                                                                                                                                                                                                                                           | 0001                                   | 0000 | 4000       | 0000 | 0000 | 0000  |       | 000            | 1000 | 0500   | 1050   | 4.40     | 70.70 | 10.77   |            | 4055  |                                 |  |
|                                                                                                                                                                                                                                                                                                                                                                                                                                                                                                                                                                                                                                                                                                                                                                                                                                                                                                                                                                                                                                                                                                                                                                                                                                                                                                                                      | 299 0                                  | 0800 |            | 8008 | 0600 | -0000 |       |                |      |        |        |          | -     |         |            |       | -                               |  |
| - 800 2000 3018 1417 1.48 95.44 15.86 - 1620 1129                                                                                                                                                                                                                                                                                                                                                                                                                                                                                                                                                                                                                                                                                                                                                                                                                                                                                                                                                                                                                                                                                                                                                                                                                                                                                    |                                        |      |            |      |      |       | L     |                |      |        |        |          |       |         |            |       | -                               |  |
|                                                                                                                                                                                                                                                                                                                                                                                                                                                                                                                                                                                                                                                                                                                                                                                                                                                                                                                                                                                                                                                                                                                                                                                                                                                                                                                                      |                                        |      |            |      |      |       | -     |                |      |        |        |          |       |         | -          |       | 11299-09<br>11299-10            |  |