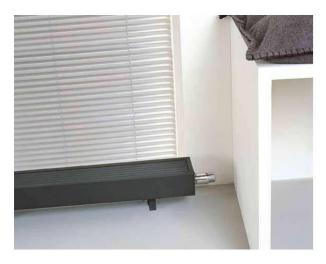

### **Strikingly Discreet**

- For spaces with large windows, glazed facades, for window displays, conservatories, under window seats and for dwarf walls.
- Discreet appearance with heights from 8 cm.
- No wasteful heat loss from radiation through glazing.
- Stable one-piece casing.
- Suitable for integrated valve.
- Low-H20 technology with super conductive and ultra-fast heat exchanger for low energy consumption and maximum heat emission.
- Twin Power for better compensation of the downward cold air flow next to glazed facades or ventilation grilles,
- Safe surface temperature.

### CONNECTION

Standard connection: Height 008: opposite end connection, flow left or right Other heights: same end connection, left or right

It is not possible to connect to the wall from inside the casing, as the casing includes a closed rear panel.