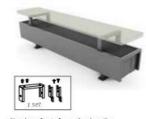

FIXING SET FOR SHELF

Number of sets for casing length: - from 600 to 1600 mm; min, 2 sets

from 600 to 1600 mm; min. 2 sets
 from 1800 to 3000 mm; min. 3 sets

Shelf not supplied.