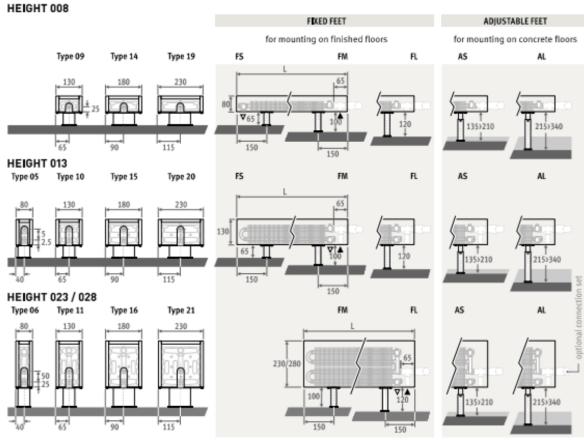

### MINI FREESTANDING

DIMENSIONS (In mm)

### CONNECTION

Standard connection: Height 008: opposite end connection, flow left or right Other heights: same end connection, left or right

It is not possible to connect to the wall from inside the casing, as the casing includes a closed rear panel.

# FIXED FEET OUTPUT TABLES

MINF.HHH LLL TT.XXX/XX

|      | HEIGHT 80 |             |            | HEIGHT 130 |              |            | HEIGHT 230 |              |            | HEIGHT 280 |              |             |
|------|-----------|-------------|------------|------------|--------------|------------|------------|--------------|------------|------------|--------------|-------------|
| L    | Туре      | Watts       | Watts      | Туре       | Watts        | Watts      | Туре       | Watts        | Watts      | Туре       | Watts        | Watts       |
| mm   |           | 75/65       | 55/45      |            | 75/65        | 55/45      |            | 75/65        | 55/45      |            | 75/65        | 55/45       |
| 600  | N/A       | N/A         | N/A        | 05         | 197          | 96         | 06         | 323          | 157        | 06         | 342          | 167         |
|      | 09        | 255         | 124        | 10         | 303          | 147        | 11         | 601          | 288        | 11         | 653          | 313         |
|      | 14        | 416         | 202        | 15         | 508          | 246        | 16         | 785          | 374        | 16         | 860          | 409         |
|      | 19        | 572         | 277        | 20         | 717          | 348        | 21         | 1021         | 484        | 21         | 1127         | 533         |
| 700  | N/A       | N/A         | N/A        | 05         | 230          | 112        | 06         | 377          | 183        | 06         | 399          | 195         |
|      | 09        | 298         | 144        | 10         | 354          | 171        | 11         | 701          | 336        | 11         | 762          | 365         |
|      | 14        | 486         | 236        | 15         | 593          | 288        | 16         | 916          | 436        | 16         | 1003         | 477         |
|      | 19        | 667         | 323        | 20         | 837          | 406        | 21         | 1191         | 564        | 21         | 1315         | 622         |
| 800  | N/A       | N/A         | N/A        | 05         | 263          | 128        | 06         | 431          | 210        | 06         | 456          | 223         |
|      | 09        | 340         | 165        | 10         | 404          | 196        | 11         | 802          | 384        | 11         | 871          | 417         |
|      | 14        | 555         | 269        | 15         | 678          | 329        | 16         | 1046         | 498        | 16         | 1146         | 545         |
|      | 19        | 762         | 369        | 20         | 956          | 464        | 21         | 1361         | 645        | 21         | 1503         | 710         |
| 900  | N/A       | N/A         | N/A        | 05         | 296          | 144        | 06         | 485          | 236        | 06         | 513          | 251         |
|      | 09        | 383         | 186        | 10         | 455          | 220        | 11         | 902<br>1177  | 432        | 11         | 980<br>1290  | 469         |
|      | 14<br>19  | 625<br>858  | 303<br>416 | 15<br>20   | 762<br>1076  | 370<br>522 | 16<br>21   | 1531         | 560<br>725 | 16<br>21   | 1691         | 613<br>799  |
| 1000 | N/A       | N/A         | N/A        | 05         | 329          | 160        | 06         | 539          | 262        | 06         | 570          | 278         |
| 1000 | 09        | 425         | 206        | 10         | 505          | 245        | 11         | 1002         | 480        | 11         | 1089         | 522         |
|      | 14        | 694         | 336        | 15         | 847          | 411        | 16         | 1308         | 623        | 16         | 1433         | 681         |
|      | 19        | 953         | 462        | 20         | 1195         | 580        | 21         | 1701         | 806        | 21         | 1879         | 888         |
| 1100 | N/A       | N/A         | N/A        | 05         | 362          | 176        | 06         | 593          | 288        | 06         | 627          | 306         |
|      | 09        | 468         | 227        | 10         | 556          | 269        | 11         | 1102         | 528        | 11         | 1198         | 574         |
|      | 14        | 763         | 370        | 15         | 932          | 452        | 16         | 1439         | 685        | 16         | 1576         | 749         |
|      | 19        | 1048        | 508        | 20         | 1315         | 638        | 21         | 1871         | 886        | 21         | 2067         | 977         |
| 1200 | N/A       | N/A         | N/A        | 05         | 395          | 192        | 06         | 647          | 315        | 06         | 684          | 334         |
|      | 09        | 510         | 247        | 10         | 606          | 294        | 11         | 1202         | 576        | 11         | 1307         | 626         |
|      | 14        | 833         | 404        | 15         | 1016         | 493        | 16         | 1570         | 747        | 16         | 1720         | 818         |
|      | 19        | 1144        | 554        | 20         | 1434         | 696        | 21         | 2041         | 967        | 21         | 2255         | 1066        |
| 1400 | N/A       | N/A         | N/A        | 05         | 461          | 224        | 06         | 755          | 367        | 06         | 798          | 390         |
|      | 09        | 595         | 288        | 10         | 707          | 342        | 11         | 1403         | 672        | 11         | 1525         | 730         |
|      | 14        | 972         | 471        | 15         | 1186         | 575        | 16         | 1831         | 872        | 16         | 2006         | 954         |
|      | 19        | 1334        | 647        | 20         | 1673         | 812        | 21         | 2381         | 1128       | 21         | 2631         | 1244        |
| 1600 | N/A       | N/A         | N/A        | 05         | 526          | 256        | 06         | 862          | 419        | 06         | 912          | 445         |
|      | 09        | 680         | 330        | 10         | 808          | 391        | 11         | 1603         | 768        | 11         | 1742         | 834         |
|      | 14        | 1110        | 538        | 15         | 1355         | 657        | 16         | 2093         | 996        | 16         | 2293         | 1090        |
|      | 19        | 1525        | 739        | 20         | 1912         | 928        | 21         | 2722         | 1289       | 21         | 3006         | 1421        |
| 1800 | N/A       | N/A         | N/A        | 05         | 592          | 288        | 06         | 970          | 472        | 06         | 1026         | 501         |
|      | 09        | 765         | 371        | 10         | 909          | 440        | 11         | 1804         | 864        | 11         | 1960         | 939         |
|      | 14        | 1249        | 605        | 15         | 1525         | 740        | 16         | 2354         | 1121       | 16         | 2579         | 1226        |
| 2000 | 19        | 1715        | 831        | 20         | 2151         | 1044       | 21         | 3062         | 1450       | 21         | 3382         | 1599        |
| 2000 | N/A<br>09 | N/A         | N/A        | 05<br>10   | 658          | 320<br>489 | 06<br>11   | 1078         | 524<br>960 | 06         | 1140<br>2178 | 557<br>1043 |
|      | 14        | 850<br>1388 | 412<br>673 | 15         | 1010<br>1694 | 822        | 16         | 2004<br>2616 | 1245       | 11<br>16   | 2866         | 1363        |
|      | 19        | 1906        | 924        | 20         | 2390         | 1159       | 21         | 3402         | 1611       | 21         | 3758         | 1776        |
| 2200 | N/A       | N/A         | N/A        | 05         | 724          | 352        | 06         | 1186         | 577        | 06         | 1254         | 612         |
| 2200 | 09        | 935         | 453        | 10         | 1111         | 538        | 11         | 2204         | 1056       | 11         | 2396         | 1148        |
|      | 14        | 1527        | 740        | 15         | 1863         | 904        | 16         | 2878         | 1370       | 16         | 3153         | 1499        |
|      | 19        | 2097        | 1016       | 20         | 2629         | 1275       | 21         | 3742         | 1772       | 21         | 4134         | 1954        |
| 2400 | N/A       | N/A         | N/A        | 05         | 790          | 384        | 06         | 1294         | 629        | 06         | 1368         | 668         |
|      | 09        | 1020        | 494        | 10         | 1212         | 587        | 11         | 2405         | 1152       | 11         | 2614         | 1252        |
|      | 14        | 1666        | 807        | 15         | 2033         | 986        | 16         | 3139         | 1494       | 16         | 3439         | 1635        |
|      | 19        | 2287        | 1108       | 20         | 2868         | 1391       | 21         | 4082         | 1933       | 21         | 4510         | 2132        |
| 2600 | N/A       | N/A         | N/A        | 05         | 855          | 415        | 06         | 1401         | 681        | 06         | 1482         | 724         |
|      | 09        | 1105        | 536        | 10         | 1313         | 636        | 11         | 2605         | 1248       | 11         | 2831         | 1356        |
|      | 14        | 1804        | 874        | 15         | 2202         | 1068       | 16         | 3401         | 1619       | 16         | 3726         | 1772        |
|      |           |             |            |            |              |            |            |              | 2095       |            |              |             |

## **ADJUSTABLE FEET** OUTPUT TABLES

MINF.HHH LLL TT.XXX/XX

|      | HEIGHT    | HEIGHT 80   |             |          | HEIGHT 130   |            |          | HEIGHT 230   |              |          | HEIGHT 280   |             |  |
|------|-----------|-------------|-------------|----------|--------------|------------|----------|--------------|--------------|----------|--------------|-------------|--|
| L    | Туре      | Watts       | Watts       | Туре     | Watts        | Watts      | Туре     | Watts        | Watts        | Туре     | Watts        | Watts       |  |
| mm   |           | 75/65       | 55/45       |          | 75/65        | 55/45      |          | 75/65        | 55/45        |          | 75/65        | 55/45       |  |
| 600  | N/A       | N/A         | N/A         | 05       | 197          | 96         | 06       | 323          | 157          | 06       | 342          | 167         |  |
|      | 09        | 255         | 124         | 10       | 303          | 147        | 11       | 601          | 288          | 11       | 653          | 313         |  |
|      | 14        | 416         | 202         | 15       | 508          | 246        | 16       | 785          | 374          | 16       | 860          | 409         |  |
|      | 19        | 572         | 277         | 20       | 717          | 348        | 21       | 1021         | 484          | 21       | 1127         | 533         |  |
| 700  | N/A       | N/A         | N/A         | 05       | 230          | 112        | 06       | 377          | 183          | 06       | 399          | 195         |  |
|      | 09        | 298         | 144         | 10       | 354          | 171        | 11       | 701          | 336          | 11       | 762          | 365         |  |
|      | 14        | 486         | 236         | 15       | 593          | 288        | 16       | 916          | 436          | 16       | 1003         | 477         |  |
|      | 19        | 667         | 323         | 20       | 837          | 406        | 21       | 1191         | 564          | 21       | 1315         | 622         |  |
| 800  | N/A       | N/A         | N/A         | 05       | 263          | 128        | 06       | 431          | 210          | 06       | 456          | 223         |  |
|      | 09        | 340         | 165         | 10       | 404          | 196        | 11       | 802          | 384          | 11       | 871          | 417         |  |
|      | 14        | 555         | 269         | 15       | 678          | 329        | 16       | 1046         | 498          | 16       | 1146         | 545         |  |
|      | 19        | 762         | 369         | 20       | 956          | 464        | 21       | 1361         | 645          | 21       | 1503         | 710         |  |
| 900  | N/A       | N/A         | N/A         | 05       | 296          | 144        | 06       | 485          | 236          | 06       | 513          | 251         |  |
|      | 09        | 383         | 186         | 10       | 455          | 220        | 11       | 902          | 432          | 11       | 980          | 469         |  |
|      | 14        | 625         | 303         | 15       | 762          | 370        | 16       | 1177         | 560          | 16       | 1290         | 613         |  |
|      | 19        | 858         | 416         | 20       | 1076         | 522        | 21       | 1531         | 725          | 21       | 1691         | 799         |  |
| 1000 | N/A       | N/A         | N/A         | 05       | 329          | 160        | 06       | 539          | 262          | 06       | 570          | 278         |  |
|      | 09        | 425         | 206         | 10       | 505          | 245        | 11       | 1002         | 480          | 11       | 1089         | 522         |  |
|      | 14        | 694         | 336         | 15       | 847          | 411        | 16       | 1308         | 623          | 16       | 1433         | 681         |  |
|      | 19        | 953         | 462         | 20       | 1195         | 580        | 21       | 1701         | 806          | 21       | 1879         | 888         |  |
| 1100 | N/A       | N/A         | N/A         | 05       | 362          | 176        | 06       | 593          | 288          | 06       | 627          | 306         |  |
|      | 09        | 468         | 227         | 10       | 556          | 269        | 11       | 1102         | 528          | 11       | 1198         | 574         |  |
|      | 14        | 763         | 370         | 15       | 932          | 452        | 16       | 1439         | 685          | 16       | 1576         | 749         |  |
| 4200 | 19        | 1048        | 508         | 20       | 1315         | 638        | 21       | 1871         | 886          | 21       | 2067         | 977         |  |
| 1200 | N/A<br>09 | N/A<br>510  | N/A         | 05       | 395          | 192<br>294 | 06       | 647          | 315          | 06       | 684          | 334         |  |
|      | 14        | 833         | 247<br>404  | 10<br>15 | 606<br>1016  | 493        | 11<br>16 | 1202<br>1570 | 576<br>747   | 11<br>16 | 1307<br>1720 | 626<br>818  |  |
|      | 19        | 1144        | 554         | 20       | 1434         | 696        | 21       | 2041         | 967          | 21       | 2255         | 1066        |  |
| 1400 | N/A       | N/A         | N/A         | 05       | 461          | 224        | 06       | 755          | 367          | 06       | 798          | 390         |  |
|      | 09        | 595         | 288         | 10       | 707          | 342        | 11       | 1403         | 672          | 11       | 1525         | 730         |  |
|      | 14        | 972         | 471         | 15       | 1186         | 575        | 16       | 1831         | 872          | 16       | 2006         | 954         |  |
|      | 19        | 1334        | 647         | 20       | 1673         | 812        | 21       | 2381         | 1128         | 21       | 2631         | 1244        |  |
| 1600 | N/A       | N/A         | N/A         | 05       | 526          | 256        | 06       | 862          | 419          | 06       | 912          | 445         |  |
|      | 09        | 680         | 330         | 10       | 808          | 391        | 11       | 1603         | 768          | 11       | 1742         | 834         |  |
|      | 14        | 1110        | 538         | 15       | 1355         | 657        | 16       | 2093         | 996          | 16       | 2293         | 1090        |  |
|      | 19        | 1525        | 739         | 20       | 1912         | 928        | 21       | 2722         | 1289         | 21       | 3006         | 1421        |  |
| 1800 | N/A       | N/A         | N/A         | 05       | 592          | 288        | 06       | 970          | 472          | 06       | 1026         | 501         |  |
|      | 09        | 765         | 371         | 10       | 909          | 440        | 11       | 1804         | 864          | 11       | 1960         | 939         |  |
|      | 14        | 1249        | 605         | 15       | 1525         | 740        | 16       | 2354         | 1121         | 16       | 2579         | 1226        |  |
|      | 19        | 1715        | 831         | 20       | 2151         | 1044       | 21       | 3062         | 1450         | 21       | 3382         | 1599        |  |
| 2000 | N/A       | N/A         | N/A         | 05       | 658          | 320        | 06       | 1078         | 524          | 06       | 1140         | 557         |  |
|      | 09        | 850         | 412         | 10       | 1010         | 489        | 11       | 2004         | 960          | 11       | 2178         | 1043        |  |
|      | 14        | 1388        | 673         | 15       | 1694         | 822        | 16       | 2616         | 1245         | 16       | 2866         | 1363        |  |
|      | 19        | 1906        | 924         | 20       | 2390         | 1159       | 21       | 3402         | 1611         | 21       | 3758         | 1776        |  |
| 2200 | N/A       | N/A         | N/A         | 05       | 724          | 352        | 06       | 1186         | 577          | 06       | 1254         | 612         |  |
|      | 09        | 935         | 453         | 10       | 1111         | 538        | 11       | 2204         | 1056         | 11       | 2396         | 1148        |  |
|      | 14        | 1527        | 740         | 15       | 1863         | 904        | 16       | 2878         | 1370         | 16       | 3153         | 1499        |  |
| 2400 | 19<br>N/A | 2097<br>N/A | 1016<br>N/A | 20       | 2629         | 1275       | 21       | 3742         | 1772         | 21       | 4134         | 1954        |  |
| 2400 | N/A       | N/A<br>1020 | N/A         | 05<br>10 | 790          | 384        | 06       | 1294         | 629          | 06<br>11 | 1368         | 668<br>1252 |  |
|      | 09<br>14  | 1666        | 494<br>807  | 10<br>15 | 1212<br>2033 | 587<br>986 | 11<br>16 | 2405<br>3139 | 1152<br>1494 | 11<br>16 | 2614<br>3439 | 1635        |  |
|      | 19        | 2287        | 1108        | 20       | 2868         | 1391       | 21       | 4082         | 1933         | 21       | 4510         | 2132        |  |
| 2600 | N/A       | N/A         | N/A         | 05       | 855          | 415        | 06       | 1401         | 681          | 06       | 1482         | 724         |  |
| 2000 | 09        | 1105        | 536         | 10       | 1313         | 636        | 11       | 2605         | 1248         | 11       | 2831         | 1356        |  |
|      | 14        | 1804        | 874         | 15       | 2202         | 1068       | 16       | 3401         | 1619         | 16       | 3726         | 1772        |  |
|      | 19        | 2478        | 1201        | 20       | 3107         | 1507       | 21       | 4423         | 2095         | 21       | 4885         | 2309        |  |
|      |           | 2770        | 12.01       |          | 3207         | 1501       |          | 1.63         | 2077         |          | .007         | 2333        |  |