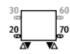

ater temperatures from 28 degrees.
- Suitable for an integrated valve and concealed connection.
- Safe surface temperature.

## **LINEA PLUS**

### DIMENSIONS (in mm)







### COLOURS

Environmentally friendly, scratch-resistant, high UV resistant powder coating.

Standard colours:

- traffic white RAL 9016 (133), soft touch lightly structured satin lacquer
- sandblast grey (001), fine texture metallic lacquer

Other colours: see colour chart.

### CONNECTION

Standard connection:

Bottom end left or right, to the wall or to the floor. Connection to the wall via the bottom of the casing, or totally concealed within the casing, depending on the valve or connection set chosen.

Optional high level valve: add to the code of the radiator /30 (left) or /60 (right) Ex. LINW.035 050 10.xxx/60



### ORDERING CODE.

code height length type colour
LINW . 020 050 10 . XXX
fill in colour code J

### ORDERING CODE WITH DBE

code height length type colour LINW . 020 060 06 . XXX

fill in colour code

DBE should be selected according to the power in comfort mode, as stated in the output table. The transition between standby (inactive) and comfort is managed automatically depending on the measured temperature and settings. For output in boost mode: see www.jaga.co.uk



### неаа Опісе

# **HEIGHT 200** - OUTPUT TABLES

### LINW.020 LLL TT.XXX

LINW.020 LLL TT.XXX/DBE

|      | STANDAR  | RD          |            | TWIN       |            |            | WITH DBE |             |            |            |  |  |
|------|----------|-------------|------------|------------|------------|-------