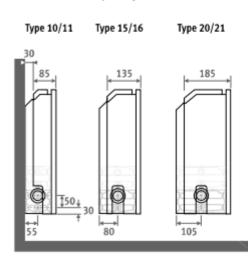

### Slim Line & Powerful

- A jaga classic with timeless design, the first award winning radiator ever!
- Discreet, slim-line design with perforated and curved grille.
- Clean and simple, flat front panel.
- Partially pre-assembled for quick installation.
- Low-H20 technology with super conductive and ultrafast heat exchanger for low energy consumption and maximum heat emission.
- Twin Power for better compensation of the downward cold air flow next to glazed facades or ventilation grilles.
- DBE model for super-low water temperatures from 28 degrees.
- Suitable for an integrated valve and concealed connection.
- Safe surface temperature.

## **LINEA PLUS**

### DIMENSIONS (in mm)







### COLOURS

Environmentally friendly, scratch-resistant, high UV resistant powder coating.

Standard colours:

- traffic white RAL 9016 (133), soft touch lightly structured satin lacquer
- sandblast grey (001), fine texture metallic lacquer

Other colours: see colour chart.

### CONNECTION

Standard connection:

Bottom end left or right, to the wall or to the floor. Connection to the wall via the bottom of the casing, or totally concealed within the casing, depending on the valve or connection set chosen.

Optional high level valve: add to the code of the radiator /30 (left) or /60 (right) Ex. LINW.035 050 10.xxx/60



### ORDERING CODE.

code height length type colour
LINW . 020 050 10 . XXX
fill in colour code J

### ORDERING CODE WITH DBE

code height length type colour LINW . 02