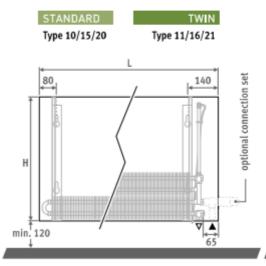

### CONNECTION

Standard connection:

Bottom end left or right, to the wall or to the floor. Connection to the wall via the bottom of the casing, or totally concealed within the casing, depending on the valve or connection set chosen.

Optional high level valve: add to the code of the radiator /30 (left) or /60 (right) Ex. LINW.035 050 10.xxx/60