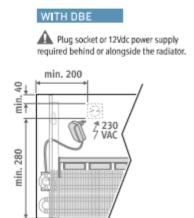

### ORDERING CODE WITH DBE

code height length type colour LINW . 020 060 06 . XXX

fill in colour code

DBE should be selected according to the power in comfort mode, as stated in the output table. The transition between standby (inactive) and comfort is managed automatically depending on the measured temperature and settings. For output in boost mode: see www.jaga.co.uk