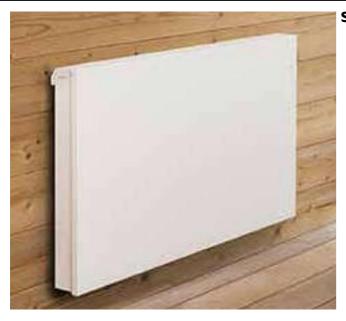

### Slim Line & Powerful

- A jaga classic with timeless design, the first award winning radiator ever!
- Discreet, slim-line design with perforated and curved grille.
- Clean and simple, flat front panel.
- Partially pre-assembled for quick installation.
- Low-H20 technology with super conductive and ultrafast heat exchanger for low energy consumption and maximum heat emission.
- Twin Power for better compensation of the downward cold air flow next to glazed facades or ventilation grilles.
- DBE model for super-low water temperatures from 28 degrees.
- Suitable for an integrated valve and concealed connection.
- Safe surface temperature.